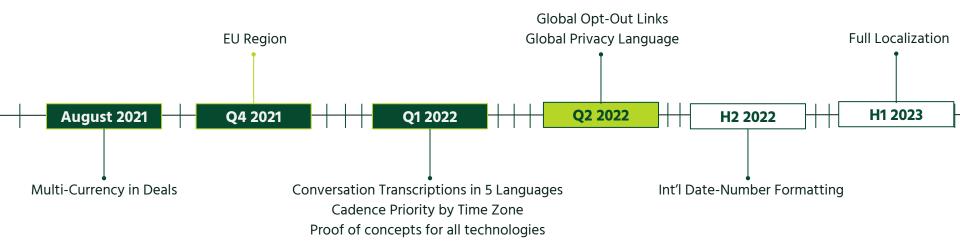

#### Delivered Q1 2022

#### Delivered Q1 2022

sales*f*orce

# Microsoft Dynamics<sup>\*</sup>

Full Platform Localization Early 2023

For more info, please reach out to your Account Exec or Account Manager.