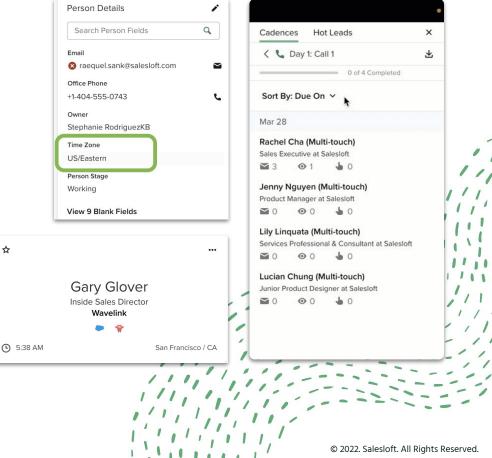

## Timezone Management

Engage when your buyer is available by grouping and sorting your cadence steps by recipient timezone or with a quick view of the contacts timezone from person and account pages.

#### **Best Practices**

- Manage to their time. Add and update a contacts timezone in their details.
- **Engage on their time.** Before connecting, check your contacts timezone.