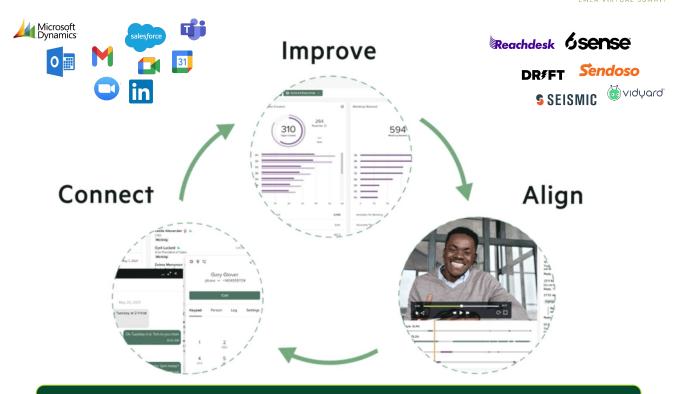

### Integrated Workflows

Conversations, Deals, and Cadence, with everything right where you need it.

- **Conversations everywhere.** Access recordings from People, Account, and Deal Activity Timelines.
- Engage from Deals. One-off call, email, text, and book meetings. All from Deals.
- **Meeting no-shows.** Immediately action no-shows from the new meetings panel.