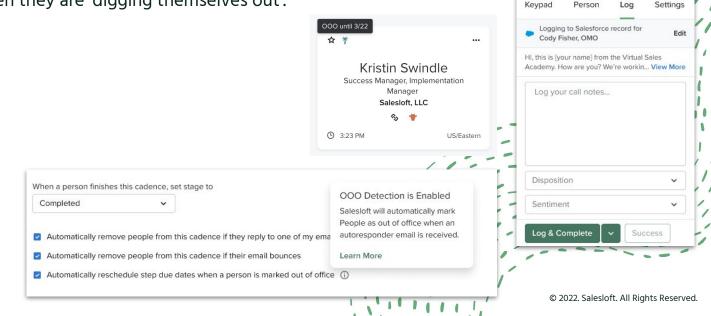

## 🌴 000 Detection 🌴

Everyone deserves a vacation. Salesloft's AI powered OOO detection not only automatically tracks your buyers out-of-office replies, but also reschedules cadence steps for the day after the buyer returns, not the day of, so your message comes at the perfect time, not when they are 'digging themselves out'.