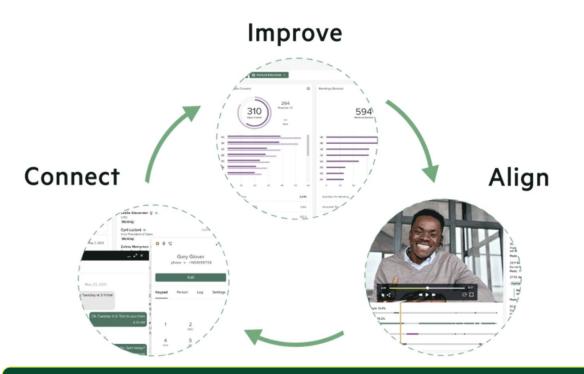

### Integrated Workflows

Conversations, Deals, and Cadence, with everything right where you need it.

- **Conversations everywhere.** Access recordings from People, Account, and Deal Activity Timelines.
- Engage from Deals. One-off call, email, text, and book meetings. All from Deals.
- **Meeting no-shows.** Immediately action no-shows from the new meetings panel.